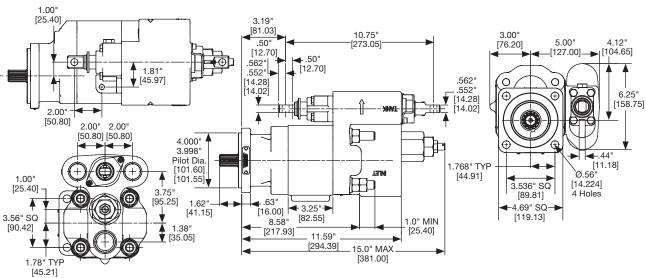

## C101/C102 Series Dimensions

#### C102 (CCW Rotation Shown)

© 2020 Parker Hannifin Corporation

HY13-PMDC102-B1/US August 2020