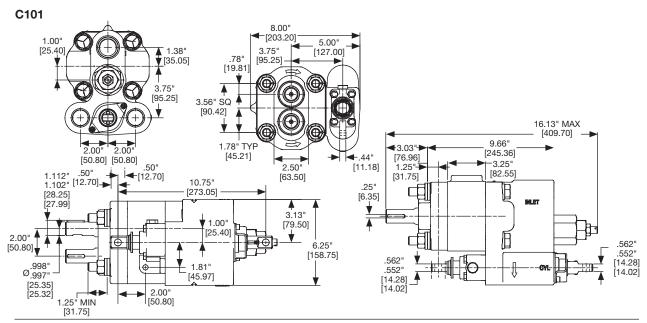

| up to 2400                                   |
| Operating Pressures                 | up to 172 bar (2,500 psi)                    |
| Port Connection                     | NPT                                          |
| Port Connection Type                | Tapered Thread                               |

| Features               | Description          |
|------------------------|----------------------|
| Porting Location       | Rear Ports           |
| Pump Type              | Fixed                |
| Rotation               | CW/CCW/Bi-Rotational |
| <b>Mounting Option</b> | SAE                  |
| Shaft Type             | SAE                  |
| Viscosity              | up to 7500           |
| Weight (lbs)           | 70                   |

## C101/C102 Series Dimensions



#### C102 (CCW Rotation Shown)



© 2020 Parker Hannifin Corporation

HY13-PMDC102-B1/US August 2020