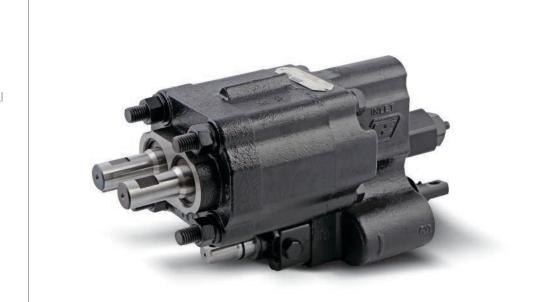

### C101/C102 Series:

Parker's C102 fixed displacement gear pumps offer high performance and high endurance due to its cast iron construction, making it an ideal selection for the Vocational & Municipal Equipment market. It is available as a standard pump with integrated valve for raising and lowering dump beds, with integral relief valve.

#### **Product Features:**

- Three-piece cast iron construction for distribution flexibility
- Durable high-strength cast iron body for excellent power to weight ratio
- Cast Iron construction for durability
- Balanced Thrust Plates minimize friction and leakage
- Roller bearings for durability